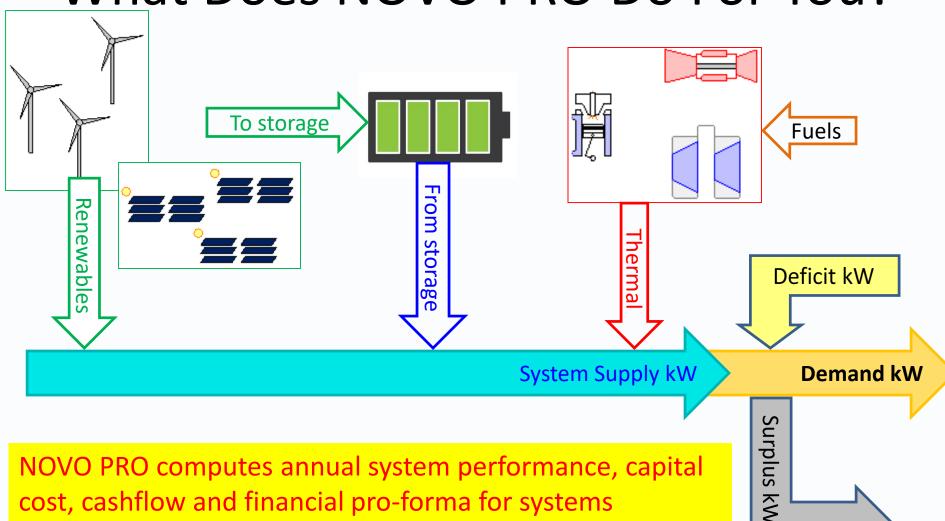

## What Does NOVO PRO Do For You?

cost, cashflow and financial pro-forma for systems combining renewables, storage, and thermal power plants.